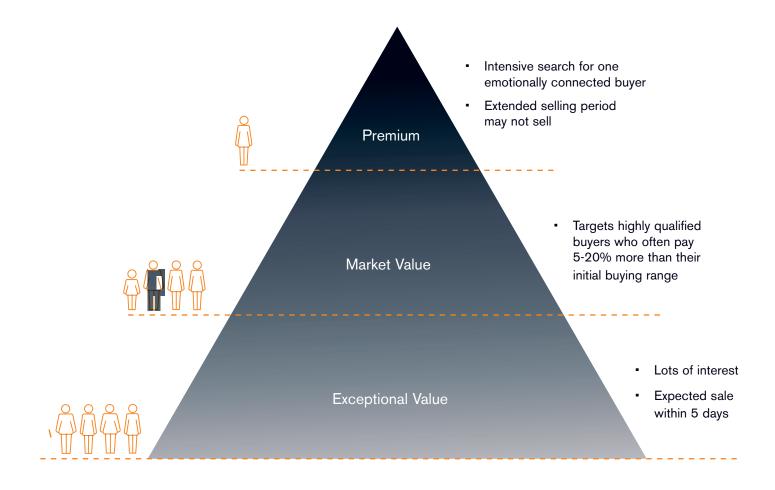

## How does McGrath achieve a premium price?

### More buyers = more exposure = higher price

## Science of selling – a proven process

#### 10% or more

Buyers have the capacity to pay more for a property than they first indicate. Under competitive influences they can spend up to 10% more than their initial budget.

#### 65% bypass no price guide

Buyers search for property and draw up a list to inspect on the weekend. If a property does not have a price guide or if it is deemed too expensive then it is crossed off their list they have generated.