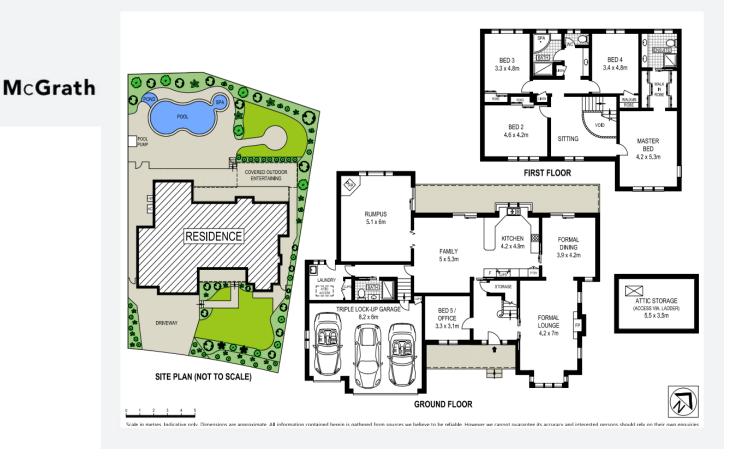

#### 10 Yerong Place Castle Hill

Proudly poised on the high side of a prestigious cul-de-sac, this wide-fronted family residence showcases enduring 'Billyard Homes' quality over 902sqm. It's a walk to M2 city buses while close to Castle Towers, Samuel Gilbert Primary, Oakhill and the future train line.